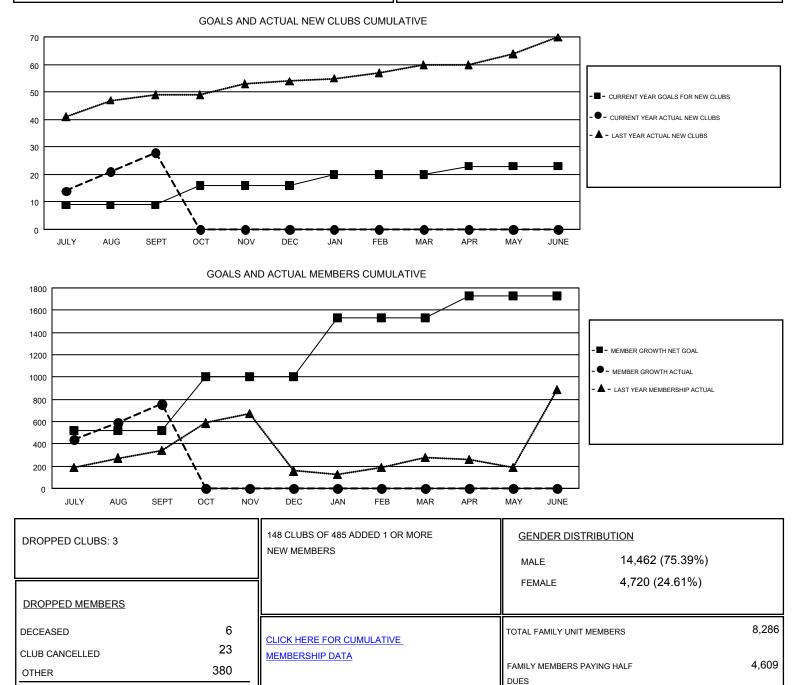

#### GMT: VENKATA S RAJU DANTULURI

| Clubs                 |               |           |               | Members               |                           |                         |                                                    |
|-----------------------|---------------|-----------|---------------|-----------------------|---------------------------|-------------------------|----------------------------------------------------|
| RESULTS FOR 2018-2019 |               |           |               | RESULTS FOR 2018-2019 |                           |                         |                                                    |
| QUARTER               | NEW CLUB GOAL | NEW CLUBS | DROPPED CLUBS | QUARTER               | MEMBER GROWTH NET<br>GOAL | MEMBER GROWTH<br>ACTUAL | DROPPED<br>MEMBERS ACTUAL<br>(including transfers) |
| JULY/AUG/SEPT         | 9             | 28        | 3             | JULY/AUG/SEPT         | 520                       | 1,221                   | 411                                                |
| OCT/NOV/DEC           | 7             | 0         | 0             | OCT/NOV/DEC           | 480                       | 0                       | 0                                                  |
| JAN/FEB/MAR           | 4             | 0         | 0             | JAN/FEB/MAR           | 530                       | 0                       | 0                                                  |
| APR/MAY/JUNE          | 3             | 0         | 0             | APR/MAY/JUNE          | 200                       | 0                       | 0                                                  |